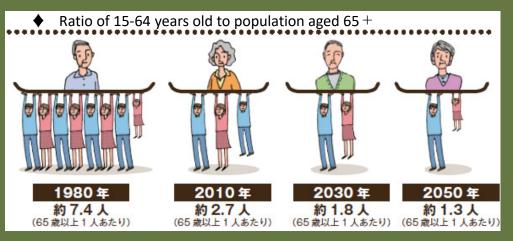

# Progress in the declining birthrate

The idea of reviewing local lines including at the national level is presented.

February 14, 2022 Ministry of Land, Infrastructure, Transport and Tourism "Study Group on Renewal of Regional Mobility through Collaboration between Railway Operators and Local Communities"