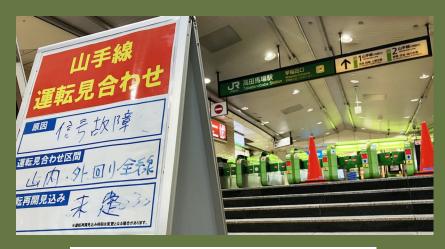

#### 山手線、始発から4時間半ストップ 信号故障で基地から 電車出られず

柳沢礼陣 2023年7月24日 1918

改札前で運行状況を確認する人たち=2023年7月 24日午前7時39分、東京都新宿区のJR高田馬場

JR 山手線 は24日、始発から4時間半以上に わたって内外回りとも全線で運転を見合わせ た。きっかけとなったのは、大崎駅 (東京都 品川区) の構内で見つかった信号機の不具合 だ。駅に接続する 車両基地 から電車が出られ なくなり、計68本が運休し、約11万人に影響 が出た。

別東日本によると、24日午前2時25分ごろ、大崎駅構内の信号を制御する装置に不具合が起きたことを知らせる通知が輸送指令に届いた。終電後に行われる信号装置の自動チェックだった。山手線の他駅の信号装置などに異常は見つからなかった。ただ、山手線のほぼ全車両が収容されている車両基地は大崎駅構内から出入りする構造となっているため、基地内の電車が山手線に乗り入れることができなくなった。

July 24, 2023
Yamanote Line
Signal device failure:
Operation suspended for 4 and a half hours from the first train