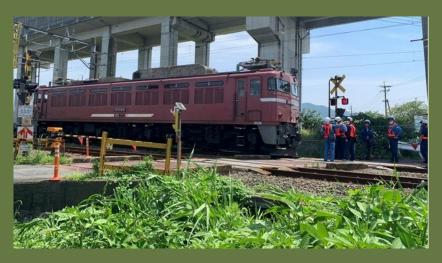

#### **East Japan Railway Workers' Union**

June 16, 2023
Uchibo Line between Kamisominato –
Takeoka Station
Employee of a partner company died in an electric shock accident

JR東海道線・大船駅 普通列車が貨物列車の線路に誤進入、約1万5000人に影響