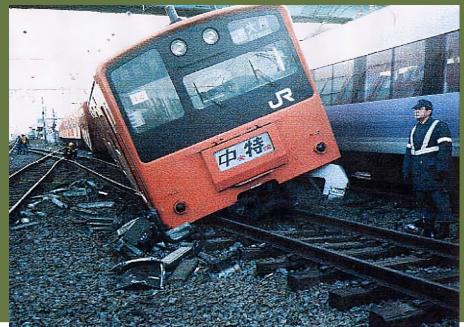

# December 5, 1988 JR Chuo Line Higashinakano Station Train collision

A trailing train that crossed the stop signal and entered collided the preceding train that was parked at the station

One passenger and driver killed The driver is a member of JREU

Corporate culture at the time "Who did it!?" = Determination of liability "What are you doing!!" = Blame the person

Day shift education and Driving suspension

Safety First < Operation First

East Japan Railway Workers' Union