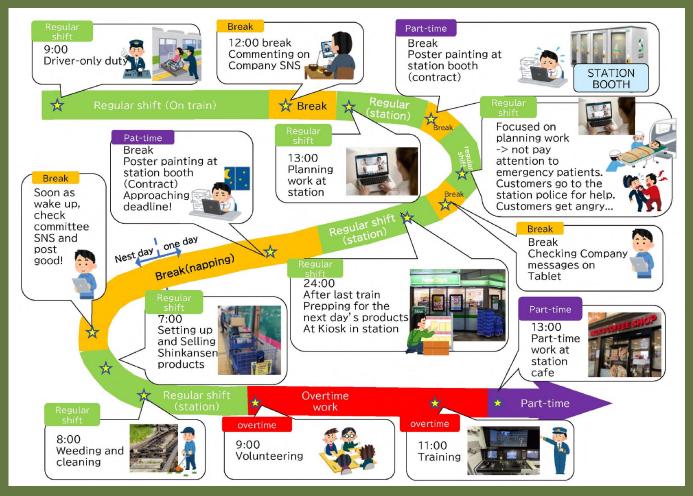

July 25, 2023
Tokaido Line Shinagawa-Kawasaki
Station
Evacuation delay:
The train watchmen turned their back on the train approaching

Holding multiple jobs through "fusion and collaboration"

The reality is that one may be driving for the first time in a year

Local lines = deficit

Cost for safety = cost

Prioritizing profits to operate the railway as

a private company

# Lowering the safety level