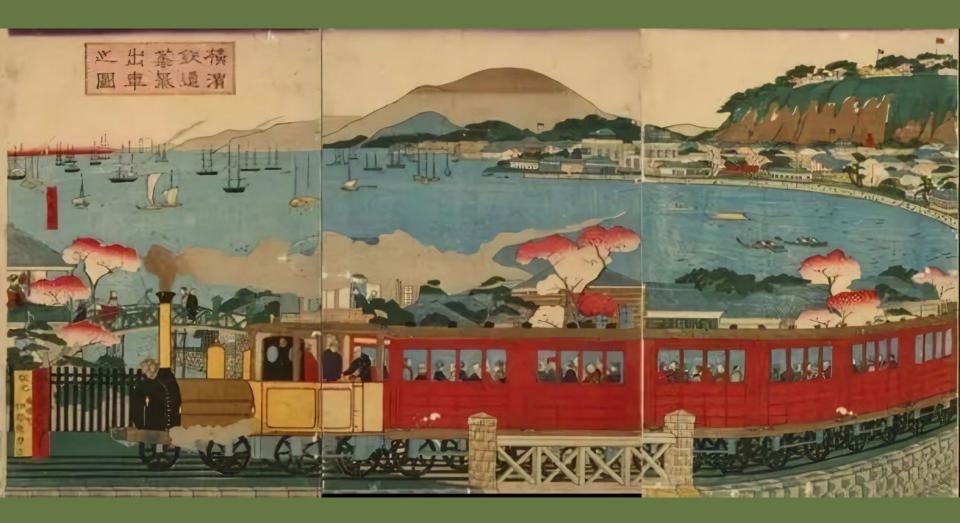

Proposals for creating a railway that is friendly to the community

October 14, 1872 Shimbashi -Yokohama: Opened the first railway in Japan

October 14 = "Railway Day"