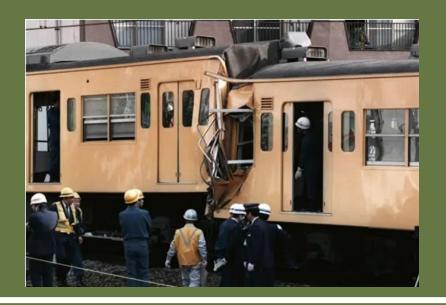

# December 5, 1988 JR Chuo Line Higashinakano Station Train collision

A trailing train that crossed the stop signal and entered collided the preceding train that was parked at the station

One passenger and driver killed The driver is a member of JREU

Corporate culture at the time "Who did it!?" = Determination of liability "What are you doing!!" = Blame the person

Day shift education and Driving suspension

Safety First < Operation First

East Japan Railway Workers' Union