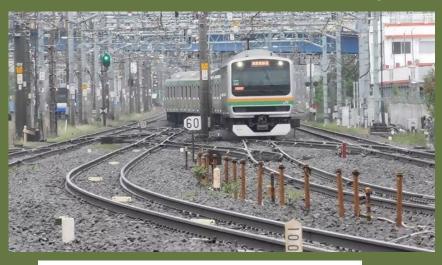

#### 山手線、始発から4時間半ストップ 信号故障で基地から 電車出られず

柳沢礼陣 2023年7月24日 1918

改札前で運行状況を確認する人たち=2023年7月 24日午前7時39分、東京都新宿区のJR高田馬場

JR 山手線 は24日、始発から4時間半以上に わたって内外回りとも全線で運転を見合わせ た。きっかけとなったのは、大崎駅 (東京都 品川区) の構内で見つかった信号機の不具合 だ。駅に接続する 車両基地 から電車が出られ なくなり、計68本が運休し、約11万人に影響 が出た。

別東日本によると、24日午前2時25分ごろ、大崎駅構内の信号を制御する装置に不具合が起きたことを知らせる通知が輸送指令に届いた。終電後に行われる信号装置の自動チェックだった。山手線の他駅の信号装置などに異常は見つからなかった。ただ、山手線のほぼ全車両が収容されている車両基地は大崎駅構内から出入りする構造となっているため、基地内の電車が山手線に乗り入れることができなくなった。

July 24, 2023
Yamanote Line
Signal device failure:
Operation suspended for 4 and a half hours from the first train