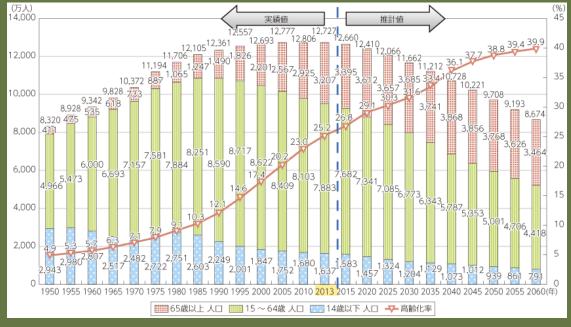

# Decrease in population along the railway line

# Progress in the declining birthrate

The idea of reviewing local lines including at the national level is presented.

February 14, 2022 Ministry of Land, Infrastructure, Transport and Tourism "Study Group on Renewal of Regional Mobility through Collaboration between Railway Operators and Local Communities"