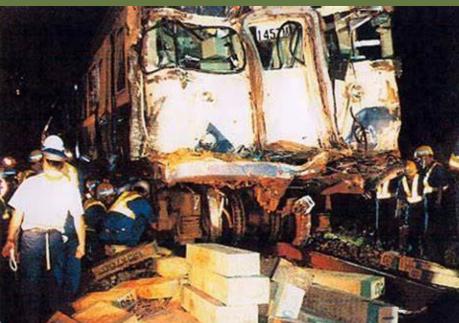

# December 5, 1988 JR Chuo Line Higashinakano Station Train collision

A trailing train that crossed the stop signal and entered collided the preceding train that was parked at the station

One passenger and driver killed The driver is a member of JREU

Corporate culture at the time "Who did it!?" = Determination of liability "What are you doing!!" = Blame the person

Day shift education and Driving suspension

Safety First < Operation First

East Japan Railway Workers' Union