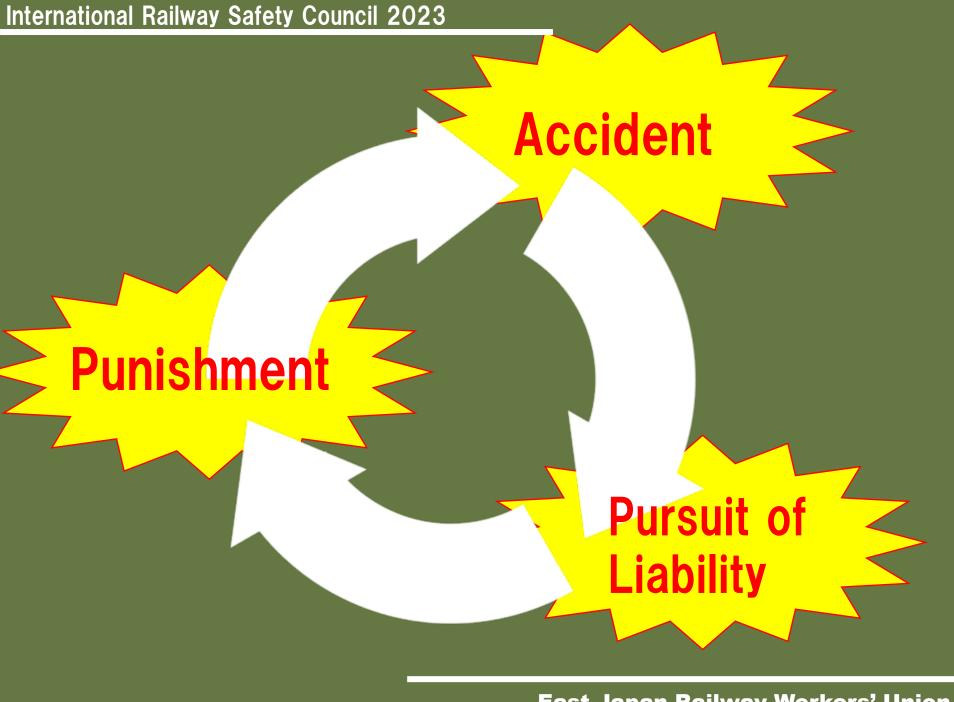

ned their back on the train approaching



Holding multiple jobs through "fusion and collaboration"

The reality is that one may be driving for the first time in a year





Local lines = deficit

Cost for safety = cost

Prioritizing profits to operate the railway as

a private company

# Lowering the safety level

# Awareness of the problem



# December 5, 1988 JR Chuo Line Higashinakano Station Train collision

A trailing train that crossed the stop signal and entered collided the preceding train that was parked at the station

One passenger and driver killed The driver is a member of JREU



Corporate culture at the time "Who did it!?" = Determination of liability "What are you doing!!" = Blame the person

Day shift education and Driving suspension



Safety First < Operation First









East Japan Railway Workers' Union









**East Japan Railway Workers' Union** 

#### [Proposal]

- (1) Creating an environment where the driver (crew), who is the last defense to protect safety, can receive solid education and training
- (2) Creating and maintaining an environment where drivers, conductors, transport commands and station transport personnel, equipment maintenance personnel, vehicle maintenance personnel, etc. who directly involved in safety can learn and maintain, and improve technologies and skills
- (3) Even when a private company that operates a railway, providing labor-management discussions so that profit should never be valued over safety.

Thank you for your attention!