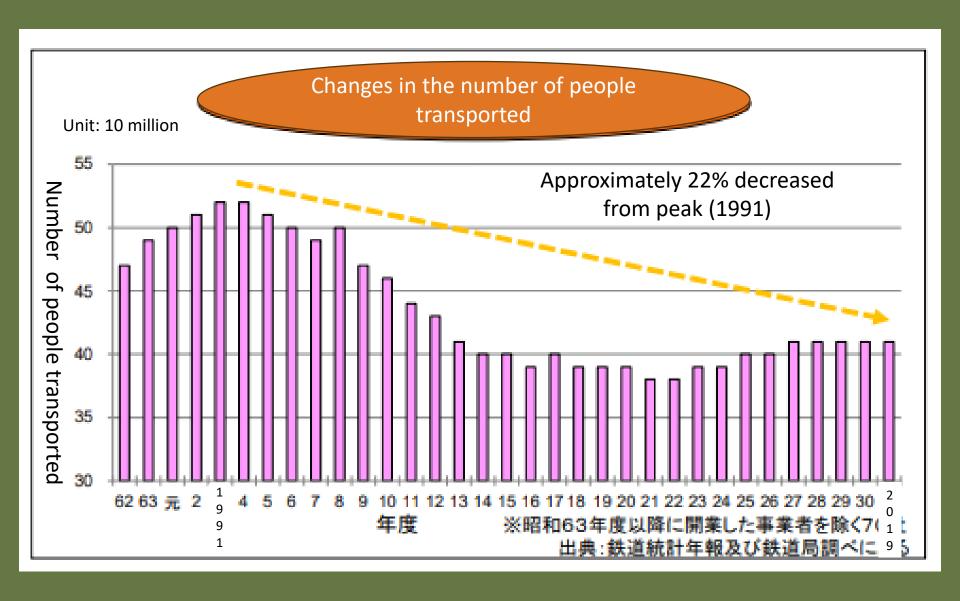

|  | Internationa | l Railway | Safety | Council | 2023 |
|--|--------------|-----------|--------|---------|------|
|--|--------------|-----------|--------|---------|------|

Instead of easily abolishing deficit routes,
Protecting the local transportation and Contributing to
the community:

Proposals for creating a railway that is friendly to the community

October 14, 1872 Shimbashi -Yokohama: Opened the first railway in Japan



October 14 = "Railway Day"

#### 2022 Japan celebrates the 150th anniversary of the opening of the railway









# Decrease in population along the railway line



#### More private cars



# Progress in the declining birthrate





The idea of reviewing local lines including at the national level is presented.

February 14, 2022 Ministry of Land, Infrastructure, Transport and Tourism "Study Group on Renewal of Regional Mobility through Collaboration between Railway Operators and Local Communities"

Railways: Estimated based on the annual report of railway statistics for 1989

| Company                     | Passenger Rail Km (1000km) | 列車走行キロあたりの営業費用※1 |  |  |
|-----------------------------|----------------------------|------------------|--|--|
| , JR passengers             | 671,954                    | 5,354            |  |  |
| Major private rail          | 349,620                    | 3,969            |  |  |
| Small & medium private rail | 163,260                    | 3,137            |  |  |
| Public