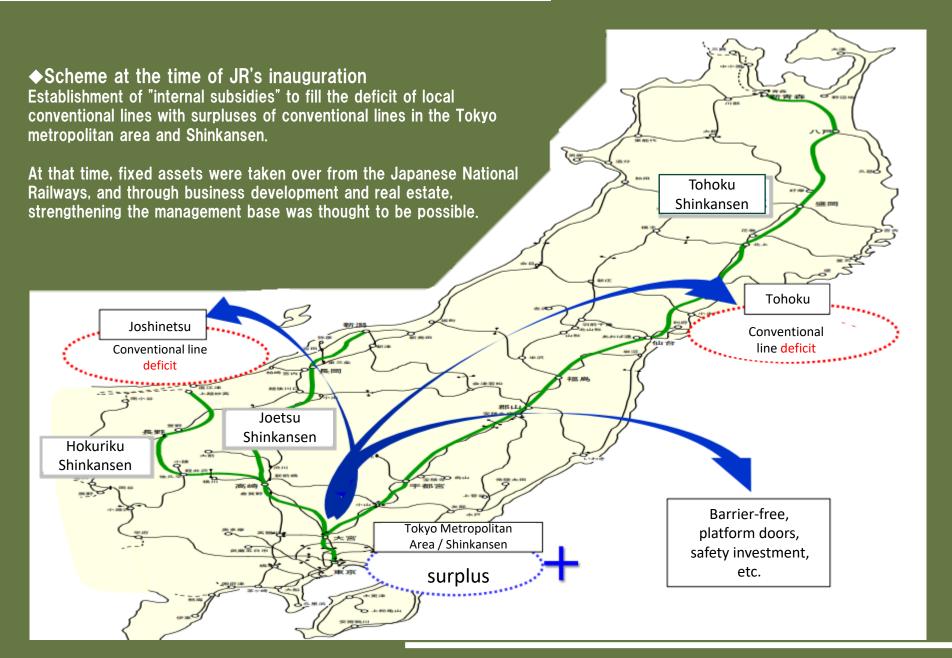

Regional railways concluded within three years

JR East has been in the black so far by strengthening the management base through the new development of the real estate and distribution business inherited.