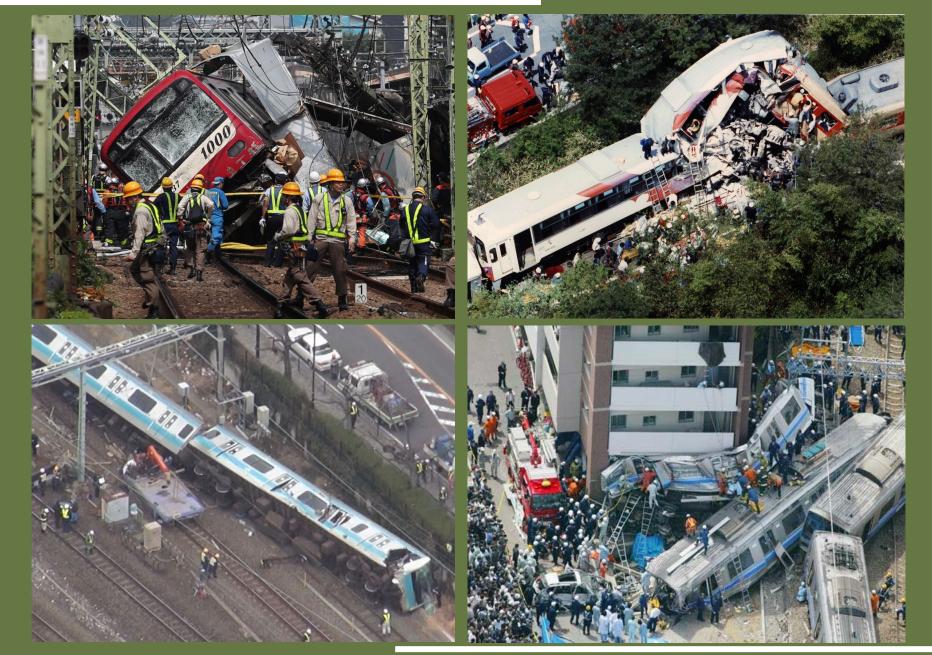

# Awareness of the problem

# December 5, 1988 JR Chuo Line Higashinakano Station Train collision

A trailing train that crossed the stop signal and entered collided the preceding train that was parked at the station

One passenger and driver killed The driver is a member of JREU