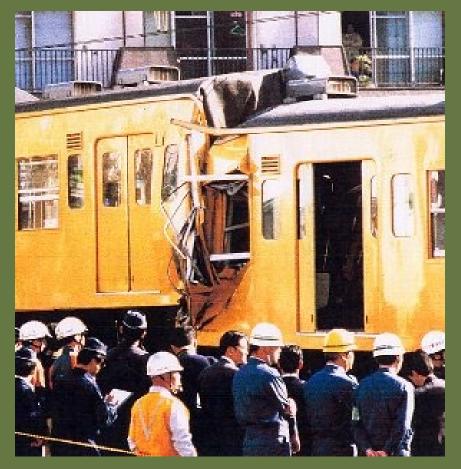

# December 5, 1988 JR Chuo Line Higashinakano Station Train collision

A trailing train that crossed the stop signal and entered collided the preceding train that was parked at the station

One passenger and driver killed The driver is a member of JREU

Corporate culture at the time "Who did it!?" = Determination of liability "What are you doing!!" = Blame the person

Day shift education and Driving suspension

Safety First < Operation First

East Japan Railway Workers' Union