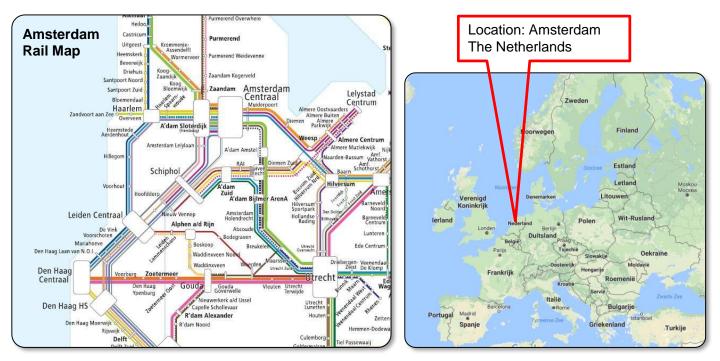

#### "Safety precautions for urgent maintenance works or repair works on the railway infrastructure during train operations by using modern IoT / wireless solutions in the field"



27<sup>th</sup> International Railway Safety Council 2017 Hong Kong, October 22-27, 2017 By: Alex W.M. Ruiter BSc.





#### **Amsterdam City**





## **A'dam Central Station**











# **MTinfo 3000**

MTinfo 3000 is the secure IoT platform for rail infrastructure and railway stations in The Netherlands









- Availability of IoT platform MTinfo 3000
- 205 central operated points
- 12 miles railway tracks
- 10 miles railway catenary
- 200 track sections
- Downtime cost impact ca. \$ 65,000 / hour



# **Client's Targets**

- Our Client reduced the maintenance time slots during night shifts from 5,5 hrs. → 4 hrs.
- Maintain safety
- Maintain field productions







- Guarantee safe working environment towards our mechanics / rail workers in the field
- Achieve production according Client's targets
- Limit disturbance train operations



## **Cables vs Wireless**



"Cables causing headache" "too expensive" "too many failu