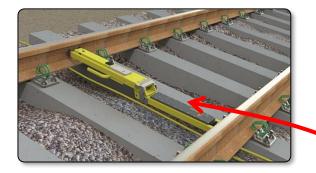

#### Rail switches equipped with POSS monitoring (205 nos)

#### Installation ZKL3000 RC (22 nos)