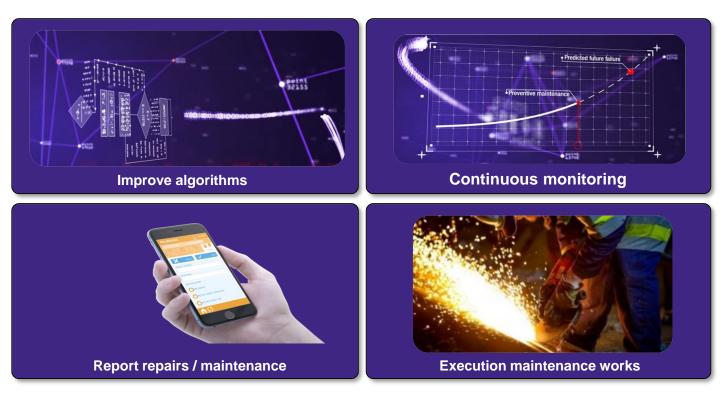

#### **Our solutions**

# **POSS®** implementation

"POSS® is the Dutch abbreviation of Strukton's Preventive Maintenance and Fault Diagnosis System."

## **IoT implementation**

Wireless sensors

#### Rail switches equipped with POSS monitoring (205 nos)

## **IoT implementation**

#### Installation ZKL3000 RC (22 nos)

#### **Maintenance Works**

### **Maintenance Works**