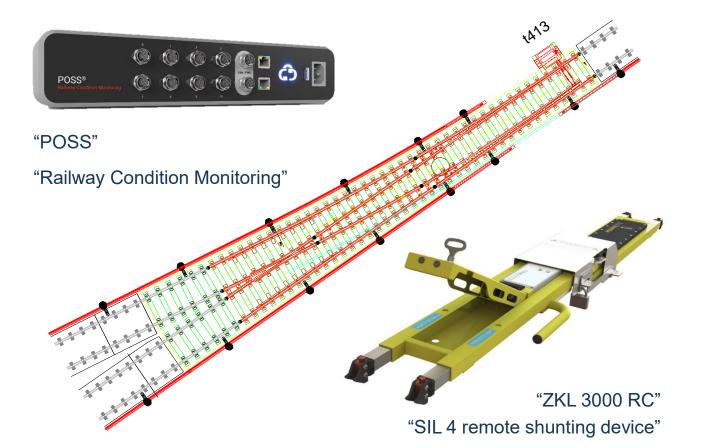

# **POSS®** implementation

"POSS® is the Dutch abbreviation of Strukton's Preventive Maintenance and Fault Diagnosis System."

#### Rail switches equipped with POSS monitoring (205 nos)

#### Installation ZKL3000 RC (22 nos)