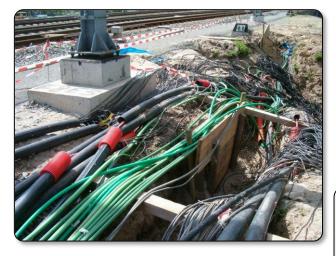

## **Cables vs Wireless**

"Cables causing headache" "too expensive" "too many failures"