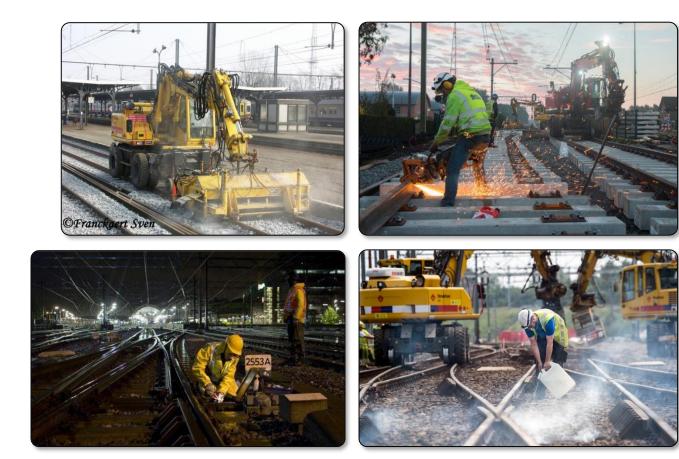

time slots during night shifts from 5,5 hrs. → 4 hrs.
- Maintain safety
- Maintain field productions







- Guarantee safe working environment towards our mechanics / rail workers in the field
- Achieve production according Client's targets
- Limit disturbance train operations



## **Cables vs Wireless**



"Cables causing headache" "too expensive" "too many failures"





#### **Our solutions**





# **POSS®** implementation

"POSS® is the Dutch abbreviation of Strukton's Preventive Maintenance and Fault Diagnosis System."





## **IoT implementation**

Wireless sensors



#### Rail switches equipped with POSS monitoring (205 nos)





















## **IoT implementation**



#### Installation ZKL3000 RC (22 nos)





#### **Maintenance Works**







### **Maintenance Works**





### **Achievements**

- Zero worker fatalities
- Zero collisions
- 0% risk of safety mistakes
- 30% reduction of point failures
- 5720 less times in Operational track
- Gained 500 hours extra availability
- Ca. \$ 30 mio savings





# **Digital vs Mechanical**

#### Digital technology IoT / wireless has the future !





## **Internet Of Railways**



Thank you very much for your kind attention.