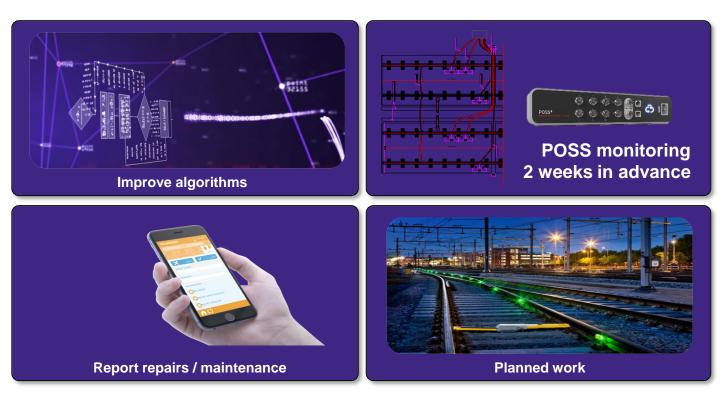

# **POSS®** implementation

"POSS® is the Dutch abbreviation of Strukton's Preventive Maintenance and Fault Diagnosis System."

### **Achievements**

- Zero worker fatalities
- Zero collisions
- 0% risk of safety mistakes
- 30% reduction of point failures
- 5720 less times in Operational track
- Gained 500 hours extra availability
- Ca. \$ 30 mio savings