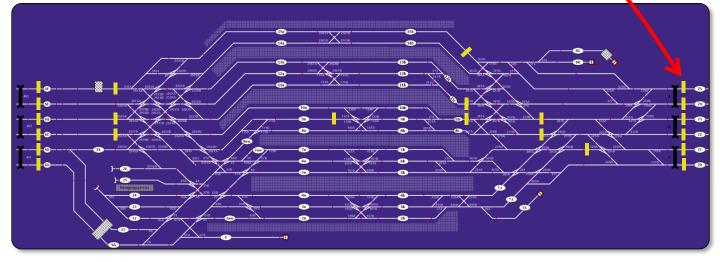

# **MTinfo 3000**

MTinfo 3000 is the secure IoT platform for rail infrastructure and railway stations in The Netherlands

- Availability of IoT platform MTinfo 3000
- 205 central operated points
- 12 miles railway tracks
- 10 miles railway catenary
- 200 track sections
- Downtime cost impact ca. \$ 65,000 / hour