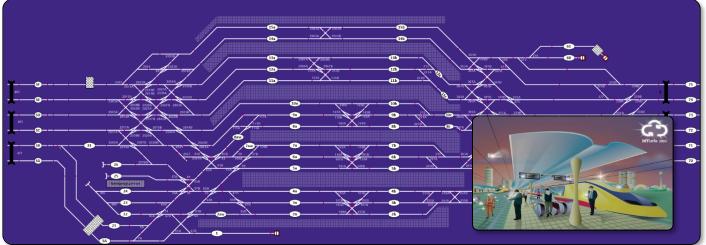

#### Rail switches equipped with POSS monitoring (205 nos)

#### Installation ZKL3000 RC (22 nos)