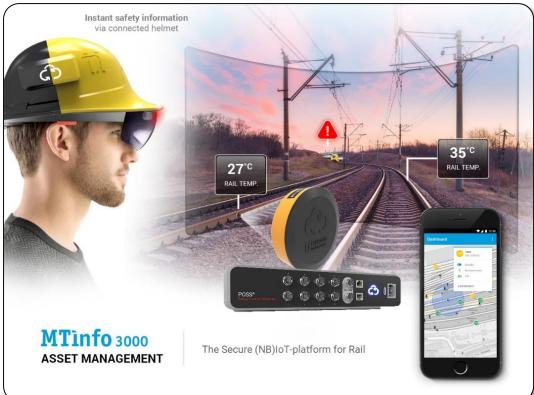

# **MTinfo 3000**

MTinfo 3000 is the secure IoT platform for rail infrastructure and railway stations in The Netherlands

- Availability of IoT platform MTinfo 3000
- 205 central operated points
- 12 miles railway tracks
- 10 miles railway catenary
- 200 track sections
- Downtime cost impact ca. \$ 65,000 / hour

## **IoT implementation**

Wireless sensors