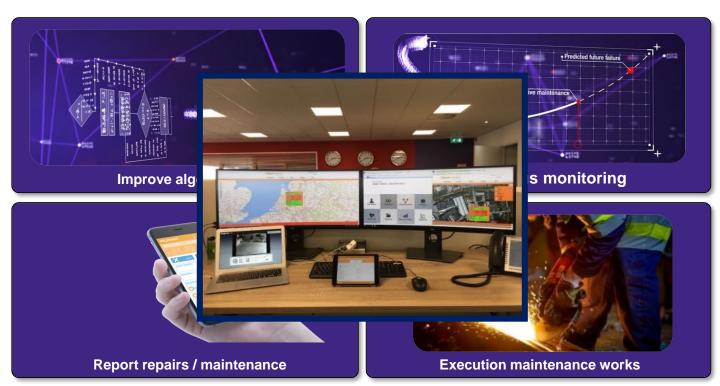

way catenary
- 200 track sections
- Downtime cost impact ca. \$ 65,000 / hour



# **Client's Targets**

- Our Client reduced the maintenance time slots during night shifts from 5,5 hrs. → 4 hrs.
- Maintain safety
- Maintain field productions







- Guarantee safe working environment towards our mechanics / rail workers in the field
- Achieve production according Client's targets
- Limit disturbance train operations



## **Cables vs Wireless**



"Cables causing headache" "too expensive" "too many failures"





#### **Our solutions**





# **POSS®** implementation

"POSS® is the Dutch abbreviation of Strukton's Preventive Maintenance and Fault Diagnosis System."





## **IoT implementation**

Wireless sensors



#### Rail switches equipped with POSS monitoring (205 nos)





















## **IoT implementation**



#### Installation ZKL3000 RC (22 nos)





#### **Maintenance Works**







### **Maintenance Works**





### **Achievements**

- Zero worker fatalities
- Zero collisions
- 0% risk of safety mistakes
- 30% reduction of point failures
- 5720 less times in Operational track
- Gained 500 hours extra availability
- Ca. \$ 30 mio savings





# **Digital vs Mechanical**

#### Digital technology IoT / wireless has the future !





## **Internet Of Railways**



Thank you very much for your kind attention.