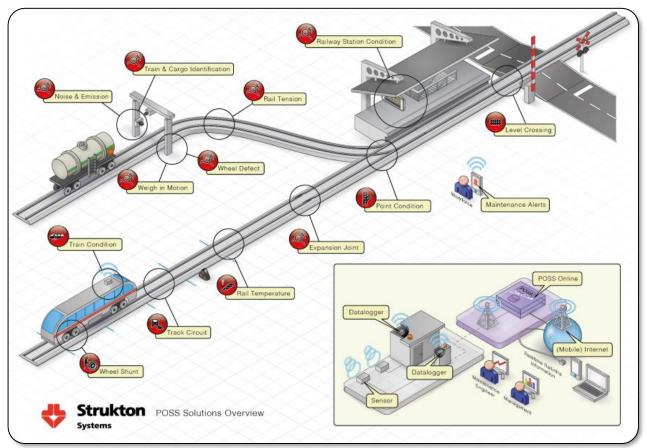

# **MTinfo 3000**

MTinfo 3000 is the secure IoT platform for rail infrastructure and railway stations in The Netherlands

- Availability of IoT platform MTinfo 3000
- 205 central operated points
- 12 miles railway tracks
- 10 miles railway catenary
- 200 track sections
- Downtime cost impact ca. \$ 65,000 / hour

#### Rail switches equipped with POSS monitoring (205 nos)