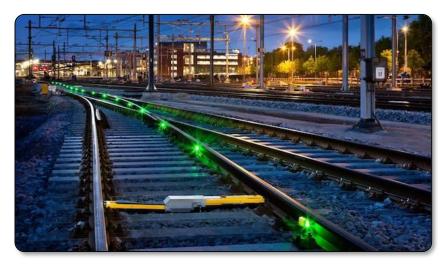

ur Client reduced the maintenance time slots during night shifts from 5,5 hrs. → 4 hrs.
- Maintain safety
- Maintain field productions







- Guarantee safe working environment towards our mechanics / rail workers in the field
- Achieve production according Client's targets
- Limit disturbance train operations



## **Cables vs Wireless**



"Cables causing headache" "too expensive" "too many failures"





#### **Our solutions**





# **POSS®** implementation

"POSS® is the Dutch abbreviation of Strukton's Preventive Maintenance and Fault Diagnosis System."





## **IoT implementation**

Wireless sensors



#### Rail switches equipped with POSS monitoring (205 nos)





















## **IoT implementation**



#### Installation ZKL3000 RC (22 nos)





#### **Maintenance Works**







### **Maintenance Works**





### **Achievements**

- Zero worker fatalities
- Zero collisions
- 0% risk of safety mistakes
- 30% reduction of point failures
- 5720 less times in Operational track
- Gained 500 hours extra availability
- Ca. \$ 30 mio savings





# **Digital vs Mechanical**

#### Digital technology IoT / wireless has the future !





## **Internet Of Railways**



Thank you very much for your kind attention.