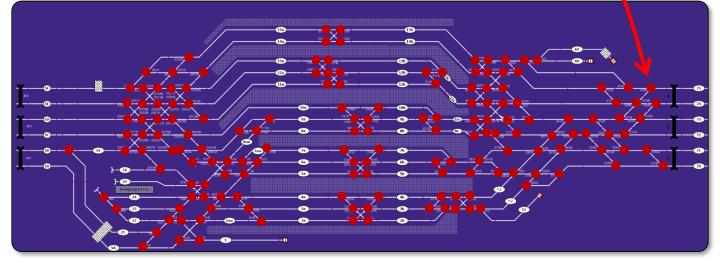

0 miles railway catenary
- 200 track sections
- Downtime cost impact ca. \$ 65,000 / hour



# **Client's Targets**

- Our Client reduced the maintenance time slots during night shifts from 5,5 hrs. → 4 hrs.
- Maintain safety
- Maintain field productions







- Guarantee safe working environment towards our mechanics / rail workers in the field
- Achieve production according Client's targets
- Limit disturbance train operations



## **Cables vs Wireless**



"Cables causing headache" "too expensive" "too many failures"





#### **Our solutions**





# **POSS®** implementation

"POSS® is the Dutch abbreviation of Strukton's Preventive Maintenance and Fault Diagnosis System."





## **IoT implementation**

Wireless sensors



#### Rail switches equipped with POSS monitoring (205 nos)





















## **IoT implementation**



#### Installation ZKL3000 RC (22 nos)





#### **Maintenance Works**







### **Maintenance Works**





### **Achievements**

- Zero worker fatalities
- Zero collisions
- 0% risk of safety mistakes
- 30% reduction of point failures
- 5720 less times in Operational track
- Gained 500 hours extra availability
- Ca. \$ 30 mio savings





# **Digital vs Mechanical**

#### Digital technology IoT / wireless has the future !





## **Internet Of Railways**



Thank you very much for your kind attention.