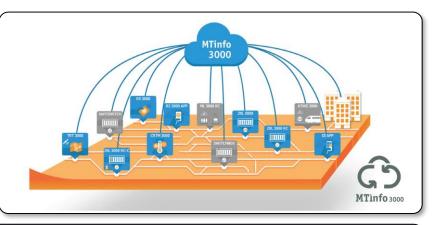

# **MTinfo 3000**

MTinfo 3000 is the secure IoT platform for rail infrastructure and railway stations in The Netherlands

- Availability of IoT platform MTinfo 3000
- 205 central operated points
- 12 miles railway tracks
- 10 miles railway catenary
- 200 track sections
- Downtime cost impact ca. \$ 65,000 / hour