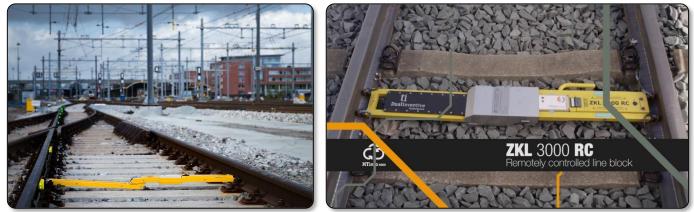

Client reduced the maintenance time slots during night shifts from 5,5 hrs. → 4 hrs.
- Maintain safety
- Maintain field productions







- Guarantee safe working environment towards our mechanics / rail workers in the field
- Achieve production according Client's targets
- Limit disturbance train operations



## **Cables vs Wireless**



"Cables causing headache" "too expensive" "too many failures"





#### **Our solutions**





# **POSS®** implementation

"POSS® is the Dutch abbreviation of Strukton's Preventive Maintenance and Fault Diagnosis System."





## **IoT implementation**

Wireless sensors



#### Rail switches equipped with POSS monitoring (205 nos)





















## **IoT implementation**



#### Installation ZKL3000 RC (22 nos)





#### **Maintenance Works**







### **Maintenance Works**





### **Achievements**

- Zero worker fatalities
- Zero collisions
- 0% risk of safety mistakes
- 30% reduction of point failures
- 5720 less times in Operational track
- Gained 500 hours extra availability
- Ca. \$ 30 mio savings





# **Digital vs Mechanical**

#### Digital technology IoT / wireless has the future !





## **Internet Of Railways**



Thank you very much for your kind attention.